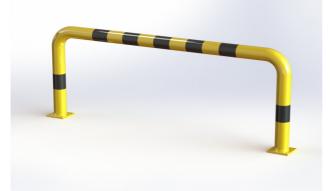

#### **PROPERTIES:**

Material: steel Colour: yellow / reflective black Handling equipment: electric pallet jack Impact resistance: increased Diameter: 76 mm Length: 1500 mm Height: 600 mm Foot dimension: 120 × 120 × 10 mm Wall thickness: 3 mm Weight: 16 kg Surface treatment: powder paint Suitable use: indoor and outdoor areas

## **PRODUCT DESCRIPTION:**

Straight arched barrier is made of S235 steel. Surface treatment is solved with powder paint. Yellow traffic colour RAL1023 increases the visibility of the barrier and warns of obstacles, which contributes to greater safety. The steel feet of the barrier are made of 10 mm thick sheets. Fixing holes  $\emptyset$  14 mm. The barrier has black reflective stripes.